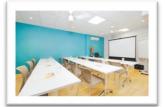

### **OUR RENTAL SPACES**

We offer two meeting rooms ideally suited to all kinds of needs. Our rooms are fully equipped: free high-speed wifi, air conditioning, fans, video projector (160\*120 screen), flipchart, speaker/microphone, Ethernet socket, extension cord, crockery (glasses and mugs), tables and chairs.

| PROPOSED SPACES                                                                                       | HALF DAY   | THE WHOLE DAY |
|-------------------------------------------------------------------------------------------------------|------------|---------------|
| ROOM DANY OU PIERRE LOU: 26m², 14 people maximum - with equipment (including hot drinks and lemonade) | 8 000 XPF  | 12 000 XPF    |
| THE ZEN PATIO: open-air space, partially covered, 100 people standing and 50 seated maximum           | 17 000 XPF | 30 000 XPF    |

The DANY and PIERRE-LOU rooms for your business meetings, training courses or relaxation workshops.

The PATIO DU PACIFIQUE offers a large reception area for your business events.