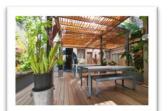

| PROPOSED SPACES                                                                                       | HALF DAY   | THE WHOLE DAY |
|-------------------------------------------------------------------------------------------------------|------------|---------------|
| ROOM DANY OU PIERRE LOU: 26m², 14 people maximum - with equipment (including hot drinks and lemonade) | 8 000 XPF  | 12 000 XPF    |
| THE ZEN PATIO: open-air space, partially covered, 100 people standing and 50 seated maximum           | 17 000 XPF | 30 000 XPF    |

The DANY and PIERRE-LOU rooms for your business meetings, training courses or relaxation workshops.

The PATIO DU PACIFIQUE offers a large reception area for your business events.