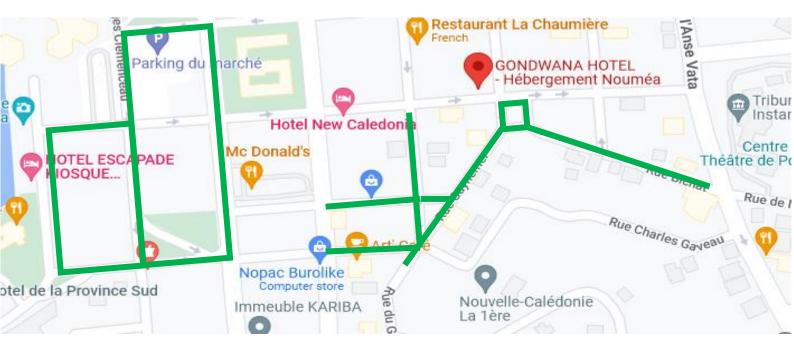

## **FOR YOUR TRAINEES**

One free secure parking space for the trainer or event organizer (subject to availability).

For participants, **free weekday** parking is available just a stone's throw from the hotel (in green on the map) - At weekends, all parking in the area is free.