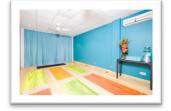

### **OUR RENTAL SPACES**

We offer two meeting rooms ideally suited to all kinds of needs. Our rooms are fully equipped: free high-speed wifi, air conditioning, fans, video projector (160\*120 screen), flipchart, speaker/microphone, Ethernet socket, extension cord, crockery (glasses and mugs), tables and chairs.

| PROPOSED SPACES                                                                                       | HALF DAY   | THE WHOLE DAY |
|-------------------------------------------------------------------------------------------------------|------------|---------------|
| ROOM DANY OU PIERRE LOU: 26m², 14 people maximum - with equipment (including hot drinks and lemonade) | 8 000 XPF  | 12 000 XPF    |
| THE ZEN PATIO: open-air space, partially covered, 100 people standing and 50 seated maximum           | 17 000 XPF | 30 000 XPF    |

The DANY and PIERRE-LOU rooms for your business meetings, training courses or relaxation workshops.

The PATIO DU PACIFIQUE offers a large reception area for your business events.